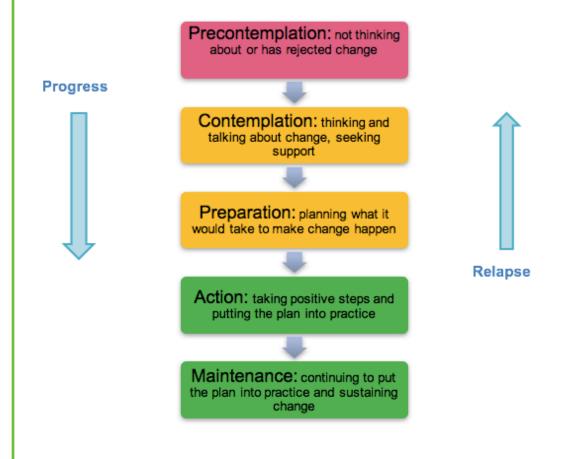

## Stages of Change Model

Below are the stages of change. Keep these in mind when you are setting your weekly goal. You may be thinking about making a change, preparing for a change, taking action, or maintaining a change you are already working on. People move back and forth between stages, so remember that it's a process, and keep working towards your ultimate goal!